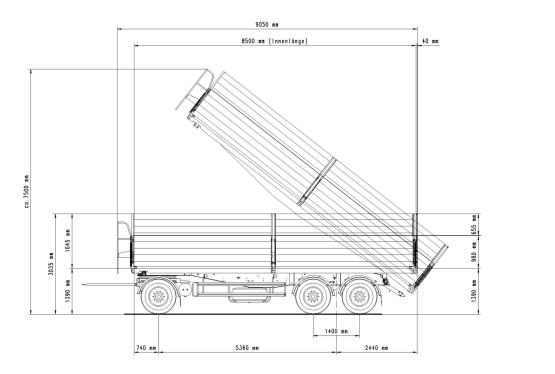

#### **DIMENSIONS**

Internal length: approx. 8,500 mm Internal width: approx. 2,460 mm Total width: 2,550 mm Loading height, unladen: approx. 1,390 mm

## **TIPPING SYSTEM**

1 tipper cylinder for 3-way tipping, approx. 40 t initial lifting force, 1 arrester cable Rearward tipping angle: approx.  $38\hat{A}^{\circ}$  1-pipe system with hydraulic connecting hose incl. plug-in coupling NW13, without truck attachments