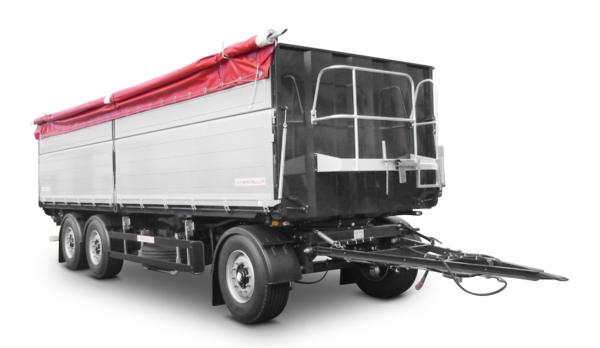

# 3-axle 3-way tipper trailer - long-haul transport

#### TYPE DESIGNATION

3-AXLE 3-WAY TIPPER TRAILER - LONG-HAUL TRANSPORT For pallet and grain transport etc.